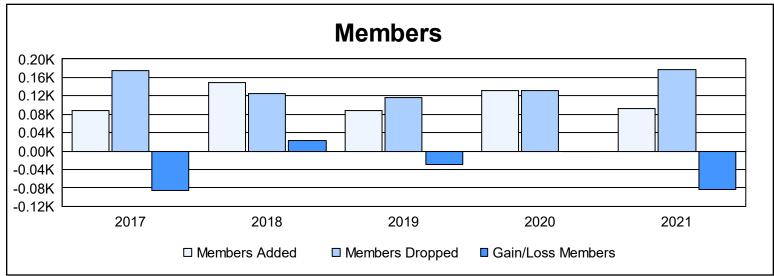

District 11 D1 As of June 2021 Cumulative

| Year      | New<br>Clubs | Dropped<br>Clubs | Gain/<br>Loss<br>Clubs | New<br>Members | Charter<br>Members | Reinstate<br>Members | Transfer<br>Members | Total<br>Member<br>Added | Total<br>Members<br>Dropped | Gain/<br>Loss<br>Members |
|-----------|--------------|------------------|------------------------|----------------|--------------------|----------------------|---------------------|--------------------------|-----------------------------|--------------------------|
| 2016-2017 | 0            | 1                | -1                     | 70             | 0                  | 12                   | 6                   | 88                       | 174                         | -86                      |
| 2017-2018 | 0            | 0                | 0                      | 127            | 2                  | 12                   | 8                   | 149                      | 126                         | 23                       |
| 2018-2019 | 0            | 0                | 0                      | 79             | 1                  | 2                    | 5                   | 87                       | 117                         | -30                      |
| 2019-2020 | 1            | 0                | 1                      | 74             | 48                 | 6                    | 3                   | 131                      | 132                         | -1                       |
| 2020-2021 | 0            | 1                | -1                     | 84             | 2                  | 4                    | 3                   | 93                       | 177                         | -84                      |
| Average   | 0            | 0                | 0                      | 87             | 11                 | 7                    | 5                   | 110                      | 145                         | -36                      |